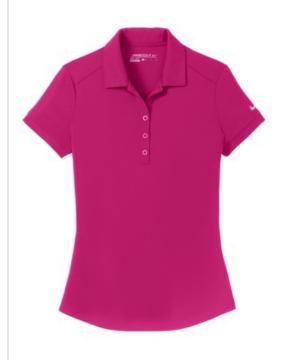

# Nike Golf Ladies Dri-FIT Players Modern Fit Polo. 811807

This polo delivers timeless style and performance with ultra-smooth double pique and Dri-FIT moisture management technology. Design features include a streamlined self-fabric collar and open hem sleeves. Tailored for a feminine fit with a five-button placket. A heat transfer contrast Swoosh design trademark is on the left sleeve. Made of 6-ounce, 100% polyester Dri-FIT fabric.