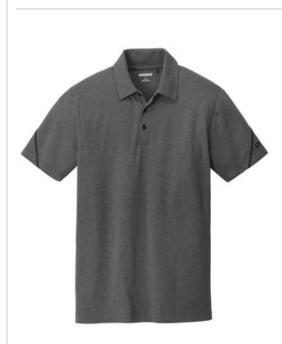

# OGIO<sup>®</sup> Tread Polo. OG135

**C)** ogio'

This polo dares to tread on the edge with its slightly linear stripe and black pinpoint dot appearance.

4.6-ounce, 73/21/6 cotton/poly/spandex

- jacquard jersey with stay-cool wicking technology
- OGIO heat transfer label for tag-free comfort
- Self-fabric collar
- 3-button placket with flat metal buttons
- Contrast coverstitching on back yoke and sleeves
- Set-in, open hem sleeves
- Rubber heat transfer O on left sleeve