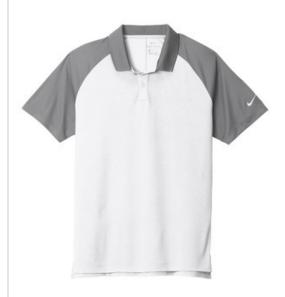

# Nike Dry Raglan Polo NKBV6047

With bold contrasting collar and sleeves, this polo boasts raglan sleeves for easier movement and Dri-FIT moisture management technology to help keep you cooler and drier. Design features include a flat knit collar, two-button placket with dyed-tomatch buttons, open hem sleeves, side vents and a back seaming detail. A contrast Swoosh design trademark is embroidered on the left sleeve. Made of 3.9-ounce, 100% polyester Dri-FIT fabric. \*\*