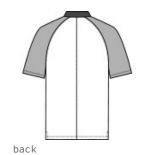

# Nike Dry Raglan Polo NKBV6047

With bold contrasting collar and sleeves, this polo boasts raglan sleeves for easier movement and Dri-FIT moisture management technology to help keep you cooler and drier. Design features include a flat knit collar, two-button placket with dyed-tomatch buttons, open hem sleeves, side vents and a back seaming detail. A contrast Swoosh design trademark is embroidered on the left sleeve. Made of 3.9-ounce, 100% polyester Dri-FIT fabric. \*\*