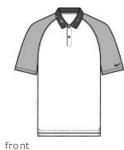

# Nike Dry Raglan Polo NKBV6047

With bold contrasting collar and sleeves, this polo boasts raglan sleeves for easier movement and Dri-FIT moisture management technology to help keep you cooler and drier. Design features include a flat knit collar, two-button placket with dyed-tomatch buttons, open hem sleeves, side vents and a back seaming detail. A contrast Swoosh design trademark is embroidered on the left sleeve. Made of 3.9-ounce, 100% polyester Dri-FIT fabric. \*\*