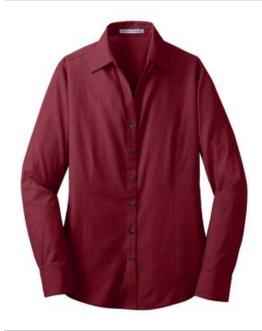

# Ladies Crosshatch Easy Care Shirt L640

With a beautiful two-color weave—not to mention wrinkle resistance—this poplin shirt has a pleasing texture and truly impresses in the office.

- 3-ounce, 60/40 cotton/poly
- Gently contoured silhouette
- Open collar with Y-shaped slim placket
- Front and back darts
- Pearlized smoke buttons, pearlized white buttons on Chambray Blue, Navy Frost, and Pink Orchid
- Adjustable, button-through sleeve plackets
- Notched cuffs