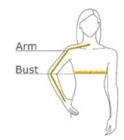

### **HOW TO MEASURE**

#### BUST

With arms down at sides, measure around the upper body, under arms and around the fullest part of the bust.

#### ARM

Place hand on hip. Start at the center of the back of the neck and measure across the shoulder, to the elbow, and then down to the wrist.