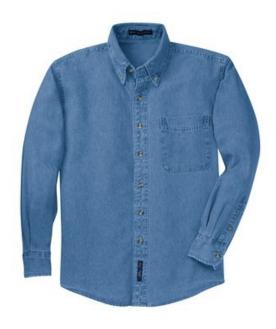

# Long Sleeve Denim Shirt S600

Showcase your logo on America's favorite fabric. You'll find versatility and reliability in our stonewashed denim shirt.

- 6.5-ounce, 100% cotton
- Double-needle stitching throughout
- Button-down collar
- Patch pocket
- Back pleat
- Button-through sleeve plackets
- Adjustable cuffs
- Due to special finishing process, colors may vary.