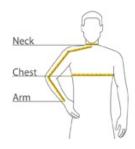

# **HOW TO MEASURE**

## CHEST

With arms down at sides, measure around the upper body, under arms and over the fullest part of the chest.

# ARM

Place hand on hip. Start at the center of the back of the neck and measure across the shoulder, to the elbow, and then down to the wrist.

#### NECK

Measure around the base of the neck, inserting a finger or two between the tape and neck for comfort.

## **SIZE CHART**

|       | XS          | S           | М           | L           | XL          | 2XL         | 3XL         | 4XL         | 5XL         | 6XL         |
|-------|-------------|-------------|-------------|-------------|-------------|-------------|-------------|-------------|-------------|-------------|
| Chest | 32-34       | 35-37       | 38-40       | 41-43       | 44-46       | 47-49       | 50-53       | 54-57       | 58-60       | 61-63       |
| Neck  | 14 1/2 - 15 | 15 - 15 1/2 | 15 1/2 - 16 | 16 - 16 1/2 | 16 1/2 - 17 | 17 - 17 1/2 | 17 1/2 - 18 | 18 - 18 1/2 | 18 1/2 - 19 | 19 - 19 1/2 |
| Arm   | 30 1/2      | 32          | 34          | 35          | 36 1/2      | 37 1/2      | 38 1/2      | 39 1/2      | 40 1/2      | 41 1/2      |