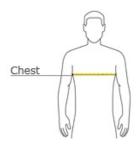

#### **HOW TO MEASURE**

#### CHEST

### **SIZE CHART**

|       | XS          | S           | М           | L           | XL          | 2XL         | 3XL         | 4XL         | 5XL         | 6 XL        |
|-------|-------------|-------------|-------------|-------------|-------------|-------------|-------------|-------------|-------------|-------------|
| Chest | 32-34       | 35-37       | 38-40       | 41-43       | 44-46       | 47-49       | 50-53       | 54-57       | 58-60       | 61-63       |
| Neck  | 14 1/2 - 15 | 15 - 15 1/2 | 15 1/2 - 16 | 16 - 16 1/2 | 16 1/2 - 17 | 17 - 17 1/2 | 17 1/2 - 18 | 18 - 18 1/2 | 18 1/2 - 19 | 19 - 19 1/2 |