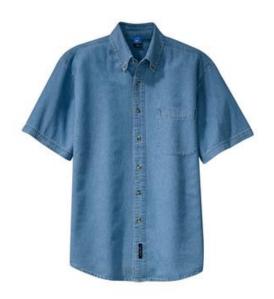

# **Short Sleeve Value Denim Shirt SP11**

With sturdy construction, a generous cut and soft garment washing, our Value Denim Shirt won't stretch your budget.

- 6.5-ounce, 100% cotton
- Double-needle stitching throughout
- Horn-tone buttons
- Tuck-in tail
- Due to special finishing process, colors may vary.

## COLOR INFORMATION

Faded Blue\*

Ink Blue