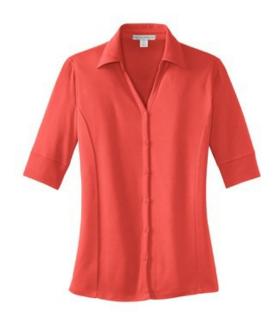

# Ladies Silk Touch™ Interlock Button-Front Sport Shirt L523

A soon-to-be favorite, this sport shirt has princess seams for a flattering fit and elbow-length sleeves with rib knit cuffs. Crafted from our incredibly smooth Silk Touch interlock knit, it's soft, durable and wrinkle resistant.

- 6.5-ounce, 65/35 poly/cotton interlock
- Gently contoured silhouette
- Self-fabric collar
- Overlock stitching at shoulder and armholes
- Full button placket with dyed-to-match buttons