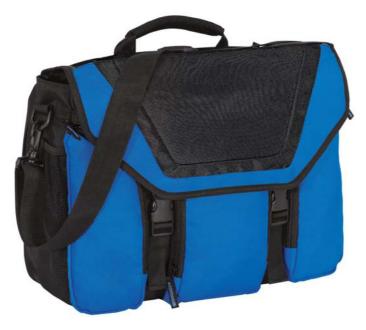

## Messenger Briefcase

## PORT & COMPANY<sup>•</sup>

Back

BG51

\* 1680 denier ballistic polyester \* Large main compartment includes an organizational panel, key fob and zippered mesh pocket \* Easy access padded rear compartment protects and stores most 17" laptop \* Padded adjustable/removable shoulder strap \* Padded back panel pro motes airflow to keep you cooler \* Dual buckle closure keeps main contents secure \* Dimensions: 15"w x 11"h x 5.25"d; Approx. 866 cubic inches

| Finished Measurements in Inches |                          |  | Colors |                    |  |
|---------------------------------|--------------------------|--|--------|--------------------|--|
| Outside Dimensions              | 11"h x 15"w x 5.25"d     |  |        | Dark Slate/Black   |  |
| Cubic Inches                    | Approx. 866 cubic inches |  |        | Chili Red/Black    |  |
| Handle Length                   | 9.2"                     |  |        | Snorkel Blue/Black |  |
| Ideal areas for decoration      |                          |  |        | Sand Dune/Black    |  |
|                                 |                          |  |        | Cactus/Black       |  |