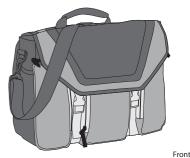

## Messenger Briefcase

## PORT & COMPANY<sup>•</sup>

Back

BG51

\* 1680 denier ballistic polyester \* Large main compartment includes an organizational panel, key fob and zippered mesh pocket \* Easy access padded rear compartment protects and stores most 17" laptop \* Padded adjustable/removable shoulder strap \* Padded back panel pro motes airflow to keep you cooler \* Dual buckle closure keeps main contents secure \* Dimensions: 15"w x 11"h x 5.25"d; Approx. 866 cubic inches

| Finished Measurements in Inches |                          |  | Colors |                    |  |
|---------------------------------|--------------------------|--|--------|--------------------|--|
| Outside Dimensions              | 11"h x 15"w x 5.25"d     |  |        | Dark Slate/Black   |  |
| Cubic Inches                    | Approx. 866 cubic inches |  |        | Chili Red/Black    |  |
| Handle Length                   | 9.2"                     |  |        | Snorkel Blue/Black |  |
| Ideal areas for decoration      |                          |  |        | Sand Dune/Black    |  |
|                                 |                          |  |        | Cactus/Black       |  |